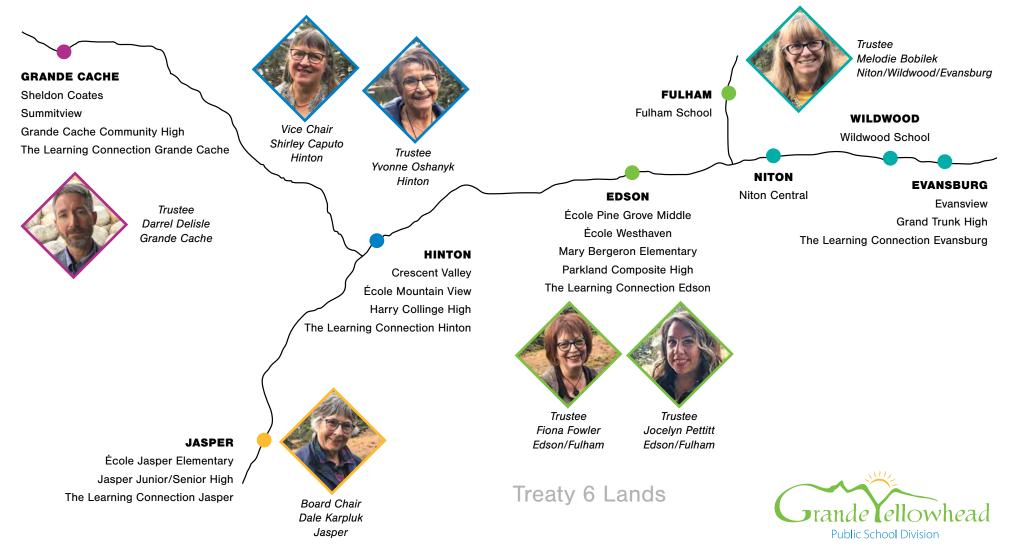

## **BOARD OF TRUSTEES**

Melodie Bobilek Trustee Lobstick 780-898-5898 melobobi@gypsd.ca

Shirley Caputo Vice Chair Hinton 780-865-7835 shircapu@gypsd.ca

Darrel Delisle Trustee Grande Cache Ward 780-783-0645 darrdeli@gypsd.ca

Fiona Fowler Trustee Edson and Area 780-728-6551 fionfowl@gypsd.ca Dale Karpluk Board Chair Jasper Ward 780-852-4950 dalekarp@gypsd.ca

Yvonne Oshanyk Trustee Hinton 780-817-4791 yvonosha@gypsd.ca

Jocelyn Pettitt Trustee Edson and Area 780-517-4831 jocepett@gypsd.ca